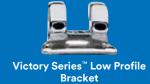

## **Victory Series™ Low Profile Brackets**

- Uncompromising in ligation and control compared to full-size brackets
- Reduced occlusal interference
- Contoured micro-etched base
- Ample under tie-wing area for easy ligation and double ligation

Featuring the popular MBT™ Appliance System prescription, Victory Series™

power and versatility to handle the variability found in each new case and achieve consistent patient outcomes.

Victory Series™ Low Profile Bracket

The mesial-distal dimension is not compromised even though the bracket

rotational control you need to get the

appreciate the comfort.

accommodates naturally occurring variation in tooth surfaces. This design assures three-point contact for increased tooth adaptation. Positioning is made easier and more accurate because their shape follows the natural vertical line of the tooth.