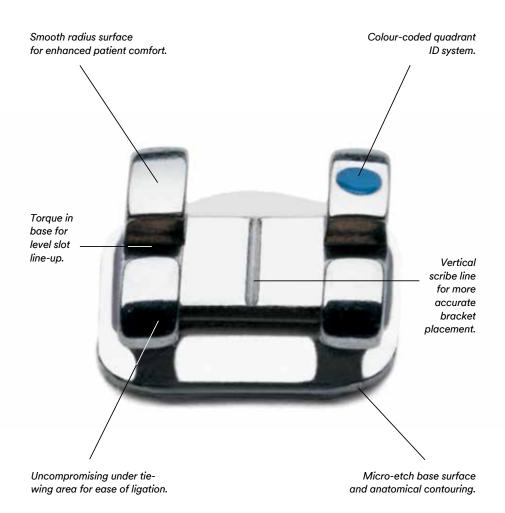

# **Victory Series™ Low Profile Brackets**

A comfortable and proven treatment choice you and your patients will appreciate.

A beautiful smile is the ultimate goal

is an important part of treatment success. Victory Series™ Brackets combine a treatment-

smooth curved features to make

your patients.

Victory Series™

of the APC™ Adhesive Coated Appliance System, including revolutionary APC™ Flash-Free Adhesive. That means less time in the chair and a better overall bonding

## **Victory Series™ Low Profile Brackets**

- Uncompromising in ligation and control compared to full-size brackets
- Reduced occlusal interference
- Contoured micro-etched base
- Ample under tie-wing area for easy ligation and double ligation

The mesial-distal dimension is not compromised even though the bracket

rotational control you need to get the

appreciate the comfort.

accommodates naturally occurring variation in tooth surfaces. This design assures three-point contact for increased tooth adaptation. Positioning is made easier and more accurate because their shape follows the natural vertical line of the tooth.