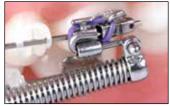

#### Forsus™ Class II Correctors are an

solution that can be added at any time during treatment, providing

Forsus<sup>™</sup> Correctors can be used with or without molar bands, making them a versatile and convenient choice.