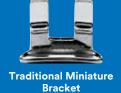

## **Victory Series™ Low Profile Brackets**

- Uncompromising in ligation and control compared to full-size brackets
- Reduced occlusal interference
- Contoured micro-etched base
- Ample under tie-wing area for easy ligation and double ligation

Featuring the popular MBT™ Appliance System prescription, Victory Series™

power and versatility to handle the variability found in each new case and achieve consistent patient outcomes.

Victory Series™ Low Profile Bracket

The mesial-distal dimension is not compromised even though the bracket

rotational control you need to get the

appreciate the comfort.

accommodates naturally occurring variation in tooth surfaces. This design assures three-point contact for increased tooth adaptation. Positioning is made easier and more accurate because their shape follows the natural vertical line of the tooth.